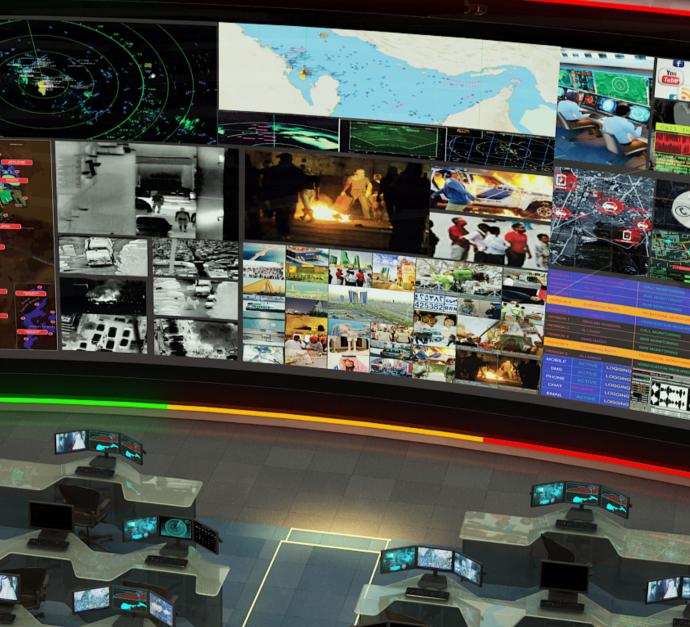

## MILITARY PROJECTS Previous Special Projects

Specialized in designing and development of training camps, special centers and defense establishment.

#### AMA MILITARY ESTABLISHMENTS

- DESIGNING SHELTERS & BUNKERS
- COMMAND CENTERS
- MILITARY AIR BASE CAMPS, HANGERS & FACILITIES
- CIVIL DEFENCE CAMPS
- MILITARY SOLDIERS CAMPS
- PRISONS
- OTHER GOVERNMENT FACILITIES
- DEFENCE FORCE HOSPITALS
- MINISTRY OF INTERIOR
- THE NATIONAL GUARD OF SECURITY